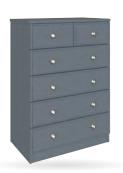

## 4 DRAWER MIDI CHEST

H:104cm W:59cm D:44.5cm Code ref: M04SA

**5 DRAWER CHEST** 

H:127.5cm W:91cm D:44.5cm Code ref: C05SA

**4+2 DRAWER CHEST** 

H:127.5cm W:91cm D:44.5cm Code ref: C42SA

**3+2 DRAWER CHEST** 