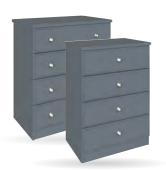

## 4 DRAWER MIDI CHEST

H:104cm W:59cm D:44.5cm Code ref: M04SA

**5 DRAWER CHEST** 

H:127.5cm W:91cm D:44.5cm Code ref: C05SA

**4+2 DRAWER CHEST** 

H:127.5cm W:91cm D:44.5cm Code ref: C42SA

**3+2 DRAWER CHEST** 