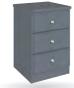

5 DRAWER NARROW CHEST

H:127.5cm W:47cm D:44.5cm Code ref: N05SA

**3 DRAWER CHEST** 

H:81cm W:91cm D:44.5cm