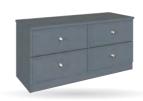

## HANDLE DETAIL

Code Ref:

Code Ref:

Code Ref:

2 DRAWER BEDSIDE CABINET H:57.5cm W:47cm D:44.5cm

Code ref: N02SA

BEDSIDE CABINET H:81cm W:47cm D:44.5cm

Code ref: N03SA