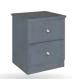

## HANDLE DETAIL

Code Ref:

Code Ref:

Code Ref:

2 DRAWER BEDSIDE CABINET H:57.5cm W:47cm D:44.5cm

Code ref: N02SA

BEDSIDE CABINET H:81cm W:47cm D:44.5cm

Code ref: N03SA