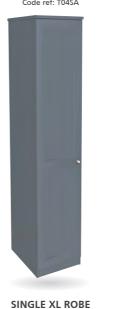

## SINGLE DRESSING TABLE

H:81cm W:102cm D:44.5cm Code ref: V03SA

H:223.5cm W:45.5cm D:56cm

SINGLE TALL ROBE

H:195.5cm W:38cm D:52.5cm

**DOUBLE XL ROBE** 

H:223.5cm W:90cm D:56cm

H:195.5cm W:76.5cm D:52.5cm