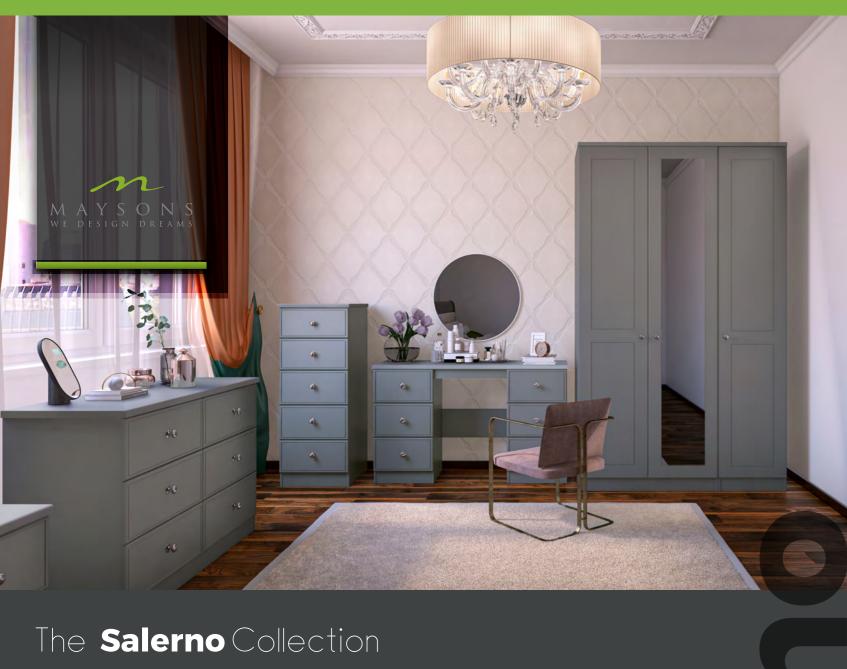

Available in Dust Grey only.

**FINISH OPTIONS** 



## HANDLE DETAIL







Code Ref:



Code Ref:



Code Ref:



2 DRAWER BEDSIDE CABINET H:57.5cm W:47cm D:44.5cm

Code ref: N02SA

BEDSIDE CABINET H:81cm W:47cm D:44.5cm





Code ref: N03SA



5 DRAWER NARROW CHEST

H:127.5cm W:47cm D:44.5cm Code ref: N05SA



**3 DRAWER CHEST** 

H:81cm W:91cm D:44.5cm

## Code ref: C03SA

**3 DRAWER MIDI CHEST** H:81cm W:59cm D:44.5cm

Code ref: M03SA



4 DRAWER CHEST

H:104cm W:91cm D:44.5cm Code ref: C04SA

## 4 DRAWER MIDI CHEST

H:104cm W:59cm D:44.5cm Code ref: M04SA



**5 DRAWER CHEST** 

H:127.5cm W:91cm D:44.5cm Code ref: C05SA



**4+2 DRAWER CHEST** 

H:127.5cm W:91cm D:44.5cm Code ref: C42SA



**3+2 DRAWER CHEST** 

H:104cm W:91cm D:44.5cm Code ref: C32SA



4 DRAWER TWIN CHEST

H:81cm