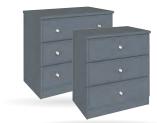

## Code ref: C03SA

**3 DRAWER MIDI CHEST** H:81cm W:59cm D:44.5cm

Code ref: M03SA

4 DRAWER CHEST

H:104cm W:91cm D:44.5cm Code ref: C04SA