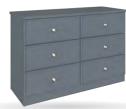

H:104cm W:91cm D:44.5cm Code ref: C32SA

4 DRAWER TWIN CHEST

H:81cm W:116cm D:44.5cm

Code ref: T04SA

**6 DRAWER TWIN CHEST** H:104cm W:116cm D:44.5cm

Code ref: T06SA