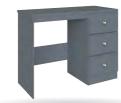

## SINGLE DRESSING TABLE

H:81cm W:102cm D:44.5cm Code ref: V03SA

H:223.5cm W:45.5cm D:56cm

SINGLE TALL ROBE

H:195.5cm W:38cm D:52.5cm

**DOUBLE XL ROBE** 

H:223.5cm W:90cm D:56cm

H:195.5cm W:76.5cm D:52.5cm