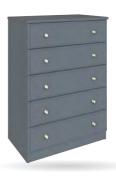

## 4 DRAWER MIDI CHEST

H:104cm W:59cm D:44.5cm Code ref: M04SA

**5 DRAWER CHEST** 

H:127.5cm W:91cm D:44.5cm Code ref: C05SA

**4+2 DRAWER CHEST** 

H:127.5cm W:91cm D:44.5cm Code ref: C42SA

**3+2 DRAWER CHEST** 