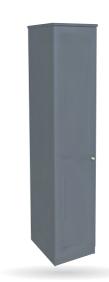

## SINGLE DRESSING TABLE

H:81cm W:102cm D:44.5cm Code ref: V03SA

H:223.5cm W:45.5cm D:56cm

SINGLE TALL ROBE

H:195.5cm W:38cm D:52.5cm

**DOUBLE XL ROBE** 

H:223.5cm W:90cm D:56cm

H:195.5cm W:76.5cm D:52.5cm