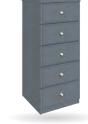

5 DRAWER NARROW CHEST

H:127.5cm W:47cm D:44.5cm Code ref: N05SA

**3 DRAWER CHEST** 

H:81cm W:91cm D:44.5cm