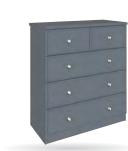

5 DRAWER NARROW CHEST

H:127.5cm W:47cm D:44.5cm Code ref: N05SA

**3 DRAWER CHEST** 

H:81cm W:91cm D:44.5cm