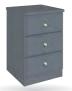

## Code ref: C03SA

**3 DRAWER MIDI CHEST** H:81cm W:59cm D:44.5cm

Code ref: M03SA

4 DRAWER CHEST

H:104cm W:91cm D:44.5cm Code ref: C04SA